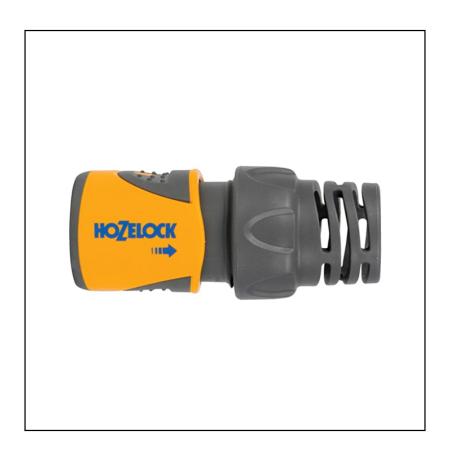

### Hozelock 2060 3/4" Hose End Connector

A step ahead of the rest, this Hozelock connection is made using a combination of the highest quality materials and ultra tough engineering.

Best used at the tap end of the hosepipe, it features a triple locking system which is guaranteed to stay secure up to 10 bar with an ingenious flexible hose-tail to eliminate kinking, swelling & hose leaking.

Part of the quick click & connect system, the soft-touch pads provide a comfortable grip for easy connection / disconnection, even when wet.

Like this Hozelock 2060 19mm Hose End Connector? We have a great range of products to help you create your perfect garden so why not browse our huge **Garden** Collection today.