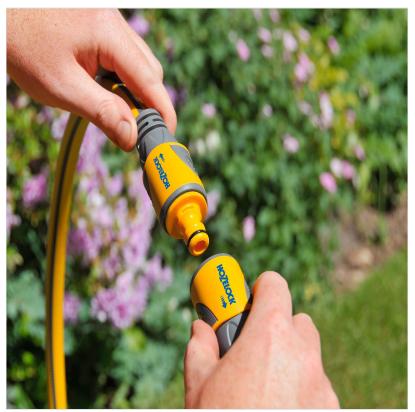

### **Hozelock 2291 Double Male Connector**

Fitting all Hozelock Connectors, this double male fitting can be used to extend the length of garden hose or use as a temporary repair solution.

Like this handy Double Male Connector? We have a great range of products to help you create your perfect garden so why not browse our huge Garden Collection today.