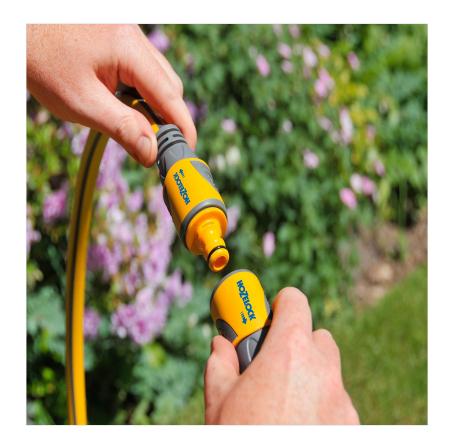

### **Hozelock 2291 Double Male Connector**

Fitting all Hozelock Connectors, this double male fitting can be used to extend the length of garden hose or use as a temporary repair solution.

Like this handy Double Male Connector? We have a great range of products to help you create your perfect garden so why not browse our huge Garden Collection today.