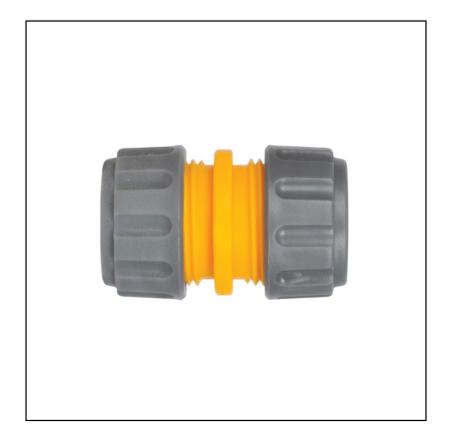

# Hozelock 2100 Hose Repair Connector

47-41031

#### Hozelock 2100 Hose Repair Connector

Quick & simple to assemble, this Hozelock connector is ideal for repairing damaged hose 12.5mm & 15mm in diameter as well as extend two lengths of hose.

Like this Hozelock Quick Repair Connector? We have a great range of products to help you create your perfect garden so why not browse our huge Garden Collection today.