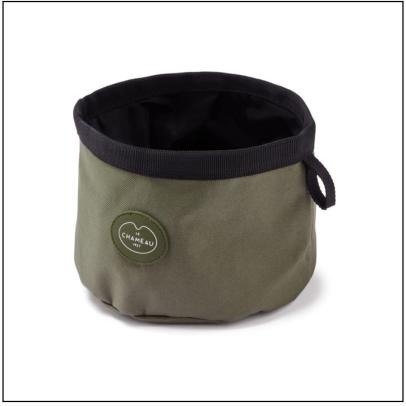

### Le Chameau Portable Dog Bowl Vert Chameau

This new portable dog bowl is lightweight, easy to pack and convenient to carry around.

Quick-drying and simple to use, this scrunchable bowl is perfect for country pursuits and days out, just fill up with water and your pup is ready to drink.

Available in Le Chameau's signature colour & logo, your loyal companion can now match your favourite pair of wellington boots when on country walks and little

Like this Le Chameau Portable Dog Bowl? Why not browse more accessories for your four legged friend in our Pets & Wildlife range.