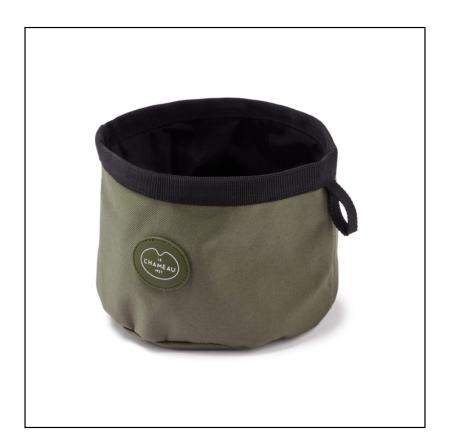

### Le Chameau Portable Dog Bowl Vert Chameau

This new portable dog bowl is lightweight, easy to pack and convenient to carry around.

Quick-drying and simple to use, this scrunchable bowl is perfect for country pursuits and days out, just fill up with water and your pup is ready to drink.

Available in Le Chameau's signature colour & logo, your loyal companion can now match your favourite pair of wellington boots when on country walks and little

Like this Le Chameau Portable Dog Bowl? Why not browse more accessories for your four legged friend in our Pets & Wildlife range.