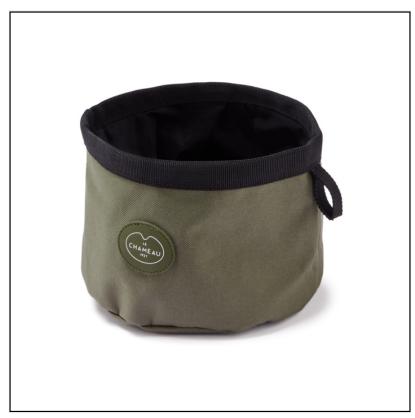

### Le Chameau Portable Dog Bowl Vert Chameau

This new portable dog bowl is lightweight, easy to pack and convenient to carry around.

Quick-drying and simple to use, this scrunchable bowl is perfect for country pursuits and days out, just fill up with water and your pup is ready to drink.

Available in Le Chameau's signature colour & logo, your loyal companion can now match your favourite pair of wellington boots when on country walks and little

Like this Le Chameau Portable Dog Bowl? Why not browse more accessories for your four legged friend in our Pets & Wildlife range.