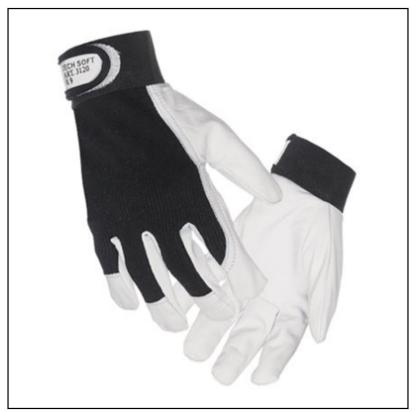

#### **Veltuff GL3120 Tech Soft Gloves**

A premium technical glove with black Lycra fabric upper and tight goatskin surround boasting high abrasion resistance.

Finished with elasticated cuffs including Velcro closure providing an optimum, comfort fit.

Palm sizes: 8, 9 & 10.

Like these Veltuff GL3120 Soft work Gloves? Browse here for a wider selection of Workshop & PPE.

To keep up to date with our latest news, offers and promotions; be sure to join us on Facebook & Instagram.