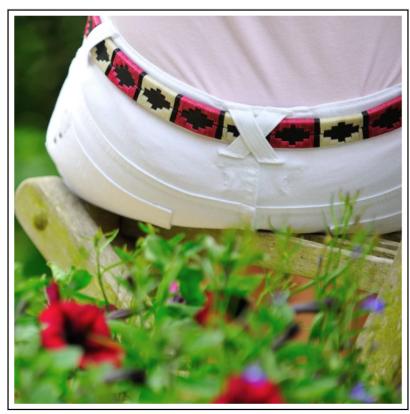

### Pioneros Narrow Polo Belt - Berry, White & Black Stripe

Handmade by artisans in Buenos Aires, this latest addition to the Pioneros range measures slightly narrower than the norm with striking black leather accents.

Featuring a traditional Aztec design and colourful contrast stitching, co-ordinate with your favourite jeans, chinos or jodhpurs to add a fun element in your wardrobe this season.

UK Sizes: 70cm-95cm (please refer to size chart when ordering).