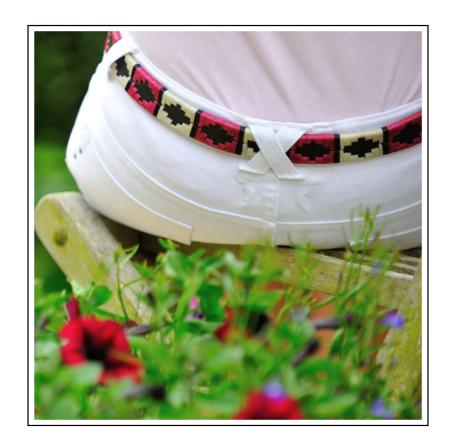

### Pioneros Narrow Polo Belt - Berry, White & Black Stripe

Handmade by artisans in Buenos Aires, this latest addition to the Pioneros range measures slightly narrower than the norm with striking black leather accents.

Featuring a traditional Aztec design and colourful contrast stitching, co-ordinate with your favourite jeans, chinos or jodhpurs to add a fun element in your wardrobe this season.

UK Sizes: 70cm-95cm (please refer to size chart when ordering).