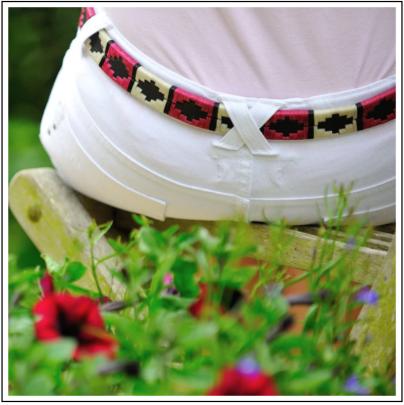

### Pioneros Narrow Polo Belt - Berry, White & Black Stripe

Handmade by artisans in Buenos Aires, this latest addition to the Pioneros range measures slightly narrower than the norm with striking black leather accents.

Featuring a traditional Aztec design and colourful contrast stitching, co-ordinate with your favourite jeans, chinos or jodhpurs to add a fun element in your wardrobe this season.

UK Sizes: 70cm-95cm (please refer to size chart when ordering).