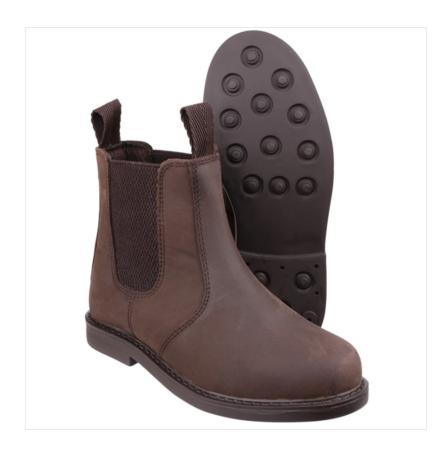

### Cotswold Kids Camberwell Pull On Dealer Boots Brown

Offering a little more protection, grip & stability, these non-safety work boots dealer boots are ideal for farm, stables, adventures & more...

Lightweight & functional, the design features hard wearing leather uppers, pull loops & stretch fitting for easy on-off and a TPR sole unit assuring all day comfort & flexibility.

Available in a full range of children's sizes, a versatile alternative to standard rubber wellies.

 $\hbox{Like these Camberwell Kids Non-Safety Dealer Boots? Why not check out more styles in $Children's Footwear. } \\$ 