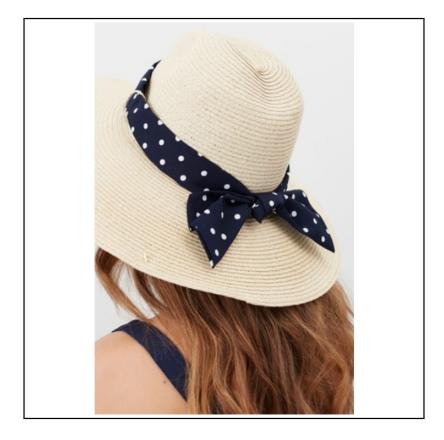

### Joules Sia Scarf Fedora Hat Navy-Cream Spots

Ensuring you stand out from the crowd, Joules have given us a wide brim Fedora and added a pretty little contrast band to add interest to any season look.

Made from 100% straw, it's lightweight and has been hand crocheted for that special touch, no matter what you choose to wear it with.

Hats off to Joules for this sure to be season favourite, so grab yours today before it heads out the door.