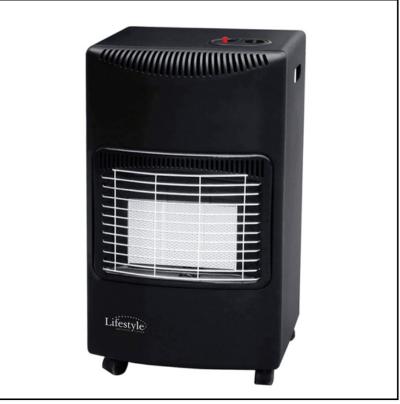

## Lifestyle Heatforce Indoor Radiant Heater 4.2Kw

#### \*\*\* If you require cylinder hire please speak to your local store before purchase \*\*\*

Portable with no messy cables, this Lifestyle Heatforce Gas Heater has three variable heat settings to keep you warm & toasty throughout the winter months and equipped with a built in Piezo ignition for easy lighting.

Featuring a flame failure device & oxygen depletion system in case the oxygen levels fall too low, additional safety components include fitted castors for ease of moving from room to room and help prevent the unit from toppling over.

The product also includes a neat fold out bottle tray with back support to house & contain a 15Kg Butane Gas cylinder.

Overall dimensions: H72cm, W42cm, D43cm.

Please note whilst the image supplied from Lifestyle is Black, we feel the overall tone is more Anthracite Grey.