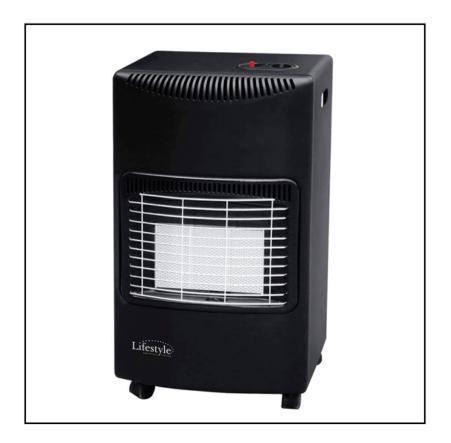

## Lifestyle Heatforce Indoor Radiant Heater 4.2Kw

#### \*\*\* If you require cylinder hire please speak to your local store before purchase \*\*\*

Portable with no messy cables, this Lifestyle Heatforce Gas Heater has three variable heat settings to keep you warm & toasty throughout the winter months and equipped with a built in Piezo ignition for easy lighting.

Featuring a flame failure device & oxygen depletion system in case the oxygen levels fall too low, additional safety components include fitted castors for ease of moving from room to room and help prevent the unit from toppling over.

The product also includes a neat fold out bottle tray with back support to house & contain a 15Kg Butane Gas cylinder.

Overall dimensions: H72cm, W42cm, D43cm.

Please note whilst the image supplied from Lifestyle is Black, we feel the overall tone is more Anthracite Grey.