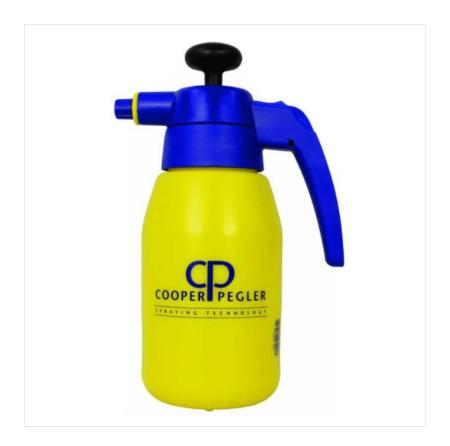

### Cooper Pegler CP2 Horticulture Mist Blower 2L

Convenient and easy to use, the CP 2 pre-pressure sprayer has an ergonomic grip and a sensitive pressure trigger, reducing hand fatigue for optimal comfort.

Meeting the needs of all users, the 1.5litre capacity promotes stress-free spraying, combining capacity and single handed use.

Supplied with adjustable nozzle with brass insert for localized application or treatments on specific areas.

Particularly suitable for houseplants as well as protecting plants insects & disease, use of organic fertilisers, soil moistening for potted plants and moss control.

Treats Vegetables, Flowers, Fruit Shrubs and even Weeds! The uses really are endless.