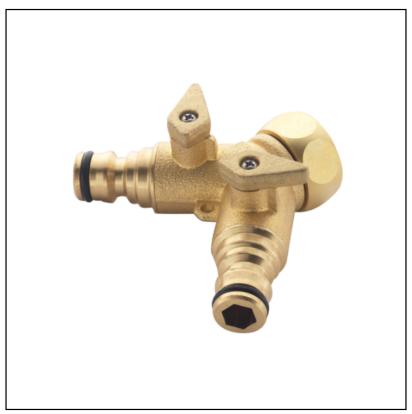

## Spear & Jackson 3/4? 2-Way Tap Connector

Our Price: £24

## Spear & Jackson 3/4" 2-Way Tap Connector

Strong, durable, rustproof and highly resistant to changes in temperature.

Allows two hoses to be connected to a single tap thread and features individual flow control for maximum user benefit.

Delivering water to more than one area, an ideal labour saving device for larger gardens & small holdings.

Like this Spear & Jackson 2-Way Tap Connector? We have a great range of products to help you create your perfect garden so why not browse our huge Garden Collection today.