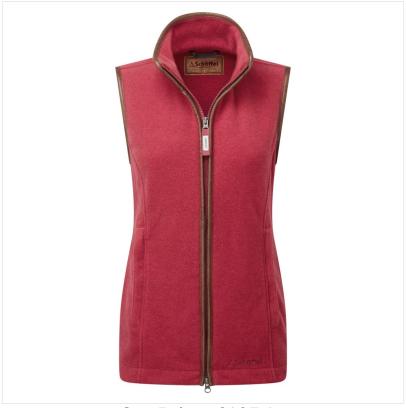

### Schoffel Lyndon II Ladies Fleece Gilet Pomegranate

Created from premium Pontertorto fleece, this sleeveless design provides warmth without restricting breathability plus feels drastically lighter than its rivals.

Featuring contrast signature trim, zip secure pockets and an adjustable half drawcord waist for a more feminine silhouette, this Schoffle gilet will have you reaching for no other.

Styling is true to size, however if you wish to achieve a more fitted look, we suggest you consider a size smaller. Model is UK size 10 and is wearing UK size 8.

Machine washable and quick drying.

UK Sizes: 8 - 18.

 $\hbox{Like this Best Selling Schoffel Lyndon II Fleece Gilet? Why not browse our complete $L$ adies Gilets range. } \\$ 

To keep up to date with our latest news, offers and promotions; be sure to join us on Facebook & Instagram.