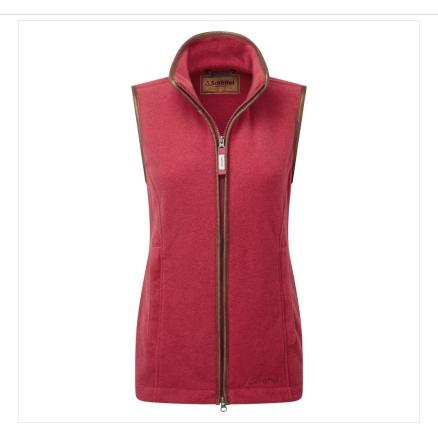

### Schoffel Lyndon II Ladies Fleece Gilet Pomegranate

Created from premium Pontertorto fleece, this sleeveless design provides warmth without restricting breathability plus feels drastically lighter than its rivals.

Featuring contrast signature trim, zip secure pockets and an adjustable half drawcord waist for a more feminine silhouette, this Schoffle gilet will have you reaching for no other.

Styling is true to size, however if you wish to achieve a more fitted look, we suggest you consider a size smaller. Model is UK size 10 and is wearing UK size 8.

Machine washable and quick drying.

UK Sizes: 8 - 18.

 $\hbox{Like this Best Selling Schoffel Lyndon II Fleece Gilet? Why not browse our complete $L$ adies Gilets range. } \\$ 

To keep up to date with our latest news, offers and promotions; be sure to join us on Facebook & Instagram.