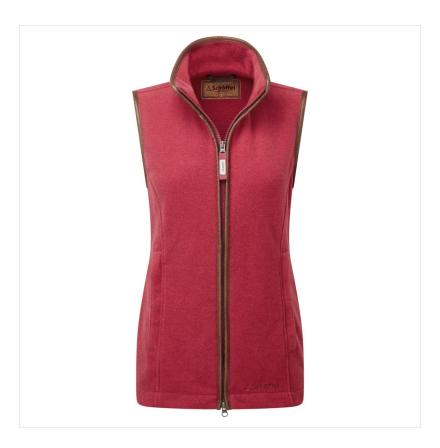

### Schoffel Lyndon II Ladies Fleece Gilet Pomegranate

Created from premium Pontertorto fleece, this sleeveless design provides warmth without restricting breathability plus feels drastically lighter than its rivals.

Featuring contrast signature trim, zip secure pockets and an adjustable half drawcord waist for a more feminine silhouette, this Schoffle gilet will have you reaching for no other.

Styling is true to size, however if you wish to achieve a more fitted look, we suggest you consider a size smaller. Model is UK size 10 and is wearing UK size 8.

Machine washable and quick drying.

UK Sizes: 8 - 18.

 $\hbox{Like this Best Selling Schoffel Lyndon II Fleece Gilet? Why not browse our complete $L$ adies Gilets range. } \\$ 

To keep up to date with our latest news, offers and promotions; be sure to join us on Facebook & Instagram.