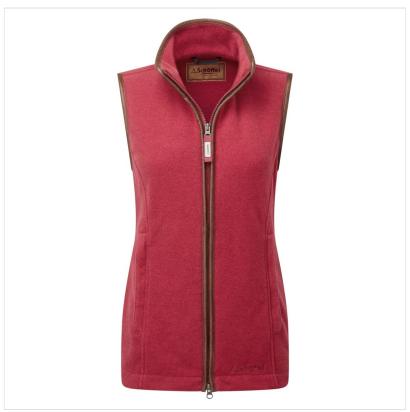

### Schoffel Lyndon II Ladies Fleece Gilet Pomegranate

Created from premium Pontertorto fleece, this sleeveless design provides warmth without restricting breathability plus feels drastically lighter than its rivals.

Featuring contrast signature trim, zip secure pockets and an adjustable half drawcord waist for a more feminine silhouette, this Schoffle gilet will have you reaching for no other.

Styling is true to size, however if you wish to achieve a more fitted look, we suggest you consider a size smaller. Model is UK size 10 and is wearing UK size 8.

Machine washable and quick drying.

UK Sizes: 8 - 18.

 $\hbox{Like this Best Selling Schoffel Lyndon II Fleece Gilet? Why not browse our complete $L$ adies Gilets range. } \\$ 

To keep up to date with our latest news, offers and promotions; be sure to join us on Facebook & Instagram.