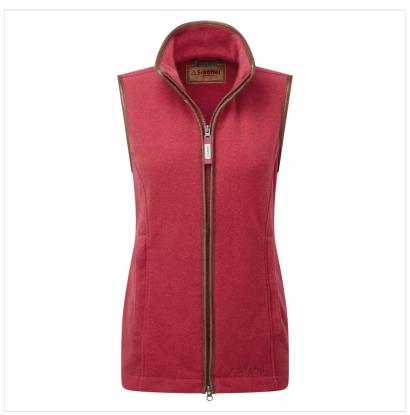

### Schoffel Lyndon II Ladies Fleece Gilet Pomegranate

Created from premium Pontertorto fleece, this sleeveless design provides warmth without restricting breathability plus feels drastically lighter than its rivals.

Featuring contrast signature trim, zip secure pockets and an adjustable half drawcord waist for a more feminine silhouette, this Schoffle gilet will have you reaching for no other.

Styling is true to size, however if you wish to achieve a more fitted look, we suggest you consider a size smaller. Model is UK size 10 and is wearing UK size 8.

Machine washable and quick drying.

UK Sizes: 8 - 18.

 $\hbox{Like this Best Selling Schoffel Lyndon II Fleece Gilet? Why not browse our complete $L$ adies Gilets range. } \\$ 

To keep up to date with our latest news, offers and promotions; be sure to join us on Facebook & Instagram.