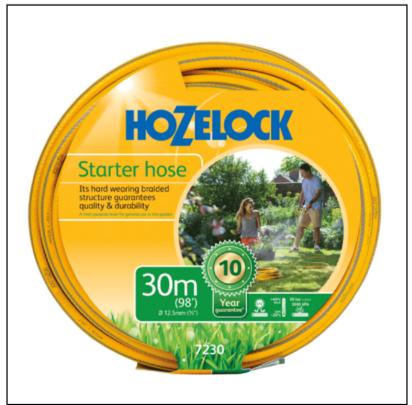

#### Hozelock 7230 Multi-Purpose Starter Hose 30m

This starter hose is ideal for new gardeners, or for those who want a simple, yet hard wearing multi-purpose hose for general garden watering tasks.

Flexible PVC construction delivers both on strength and easy handling whilst UV & frost protection guarantees the hose can be used effectively in a range of climates from - 20°C up to 40°C.

Braided technology maintains the structure ensuring water is effectively delivered to your garden with enhanced water flow thanks to the smooth inner layer.

Like this Hozelock Starter Hose 30m Length? We have a great range of products to help you create your perfect garden so why not browse our huge Garden Collection today.