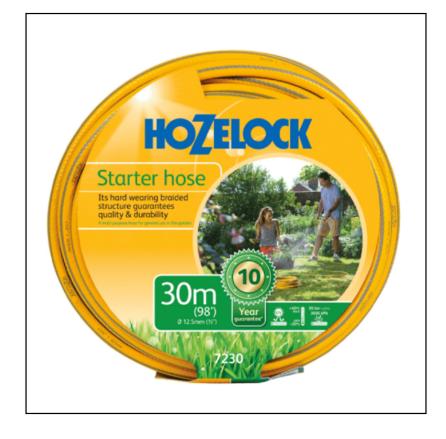

#### Hozelock 7230 Multi-Purpose Starter Hose 30m

This starter hose is ideal for new gardeners, or for those who want a simple, yet hard wearing multi-purpose hose for general garden watering tasks.

Flexible PVC construction delivers both on strength and easy handling whilst UV & frost protection guarantees the hose can be used effectively in a range of climates from - 20°C up to 40°C.

Braided technology maintains the structure ensuring water is effectively delivered to your garden with enhanced water flow thanks to the smooth inner layer.

Like this Hozelock Starter Hose 30m Length? We have a great range of products to help you create your perfect garden so why not browse our huge Garden Collection today.