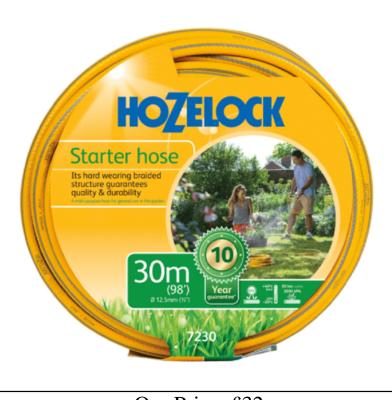

#### Hozelock 7230 Multi-Purpose Starter Hose 30m

This starter hose is ideal for new gardeners, or for those who want a simple, yet hard wearing multi-purpose hose for general garden watering tasks.

Flexible PVC construction delivers both on strength and easy handling whilst UV & frost protection guarantees the hose can be used effectively in a range of climates from - 20°C up to 40°C.

Braided technology maintains the structure ensuring water is effectively delivered to your garden with enhanced water flow thanks to the smooth inner layer.

Like this Hozelock Starter Hose 30m Length? We have a great range of products to help you create your perfect garden so why not browse our huge Garden Collection today.