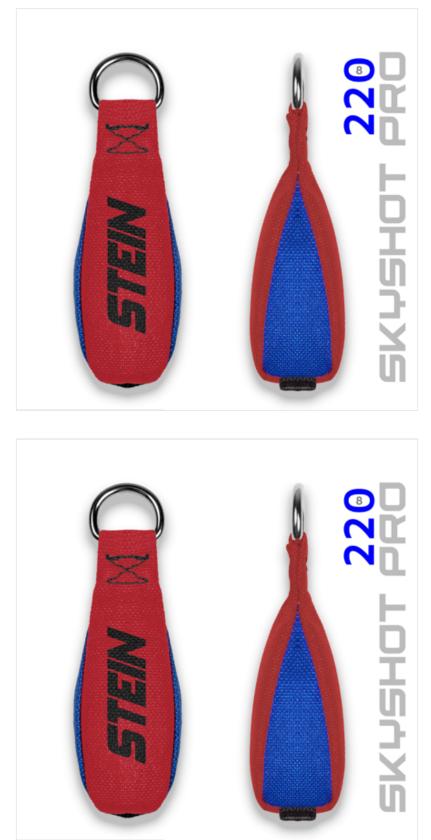

# **STEIN Skyshot Pro Throw Bag**

The STEIN SKYSHOT PRO is the next generation of throw weight design, manufactured using precision laser cut CORDURA Fabric with the process heat sealing all the cut edges preventing the material edges from fraying internally during use.

Each weight is sized accordingly and colour coded depending on the individual weight, each weight is manufactured using two colours of CORDURA Material with all seams dual stitched for increased strength.

SKYSHOT PRO has an aerodynamic design to help increase your throw distance and punch through the tree canopy.

Fiitted with a smooth Nickel Plated 'D' ring for easy attachment of the throw line and standard webbing loop on the bottom allowing two weights to be connected.

Available in 220g-8oz & 460g-16oz Weights.

Click here to view the other products we stock in the STEIN range.

To keep up to date with our latest news and offers, follow us on Facebook.