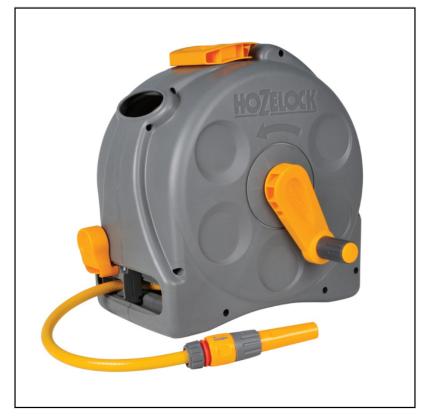

### Hozelock 2415 Compact 25m 2-in-1 Reel with Mounting Bracket

This 2-in-1 Compact Reel is assembled with 25m of Multi-purpose Hose and can be wall mounted or used as a free standing reel.

Strong & robust, it will withstand hard-wearing gardening tasks time after time and features a folding carry handle to ensure the reel is fully portable plus a clip on bracket for wall mounting.

Other key benefits include an enclosed case for added protection from wear & tear plus large winding handle for hassle-free manual rewinding.

Also supplied: Threaded Tap Connector, Hose End Connectors and Nozzle.