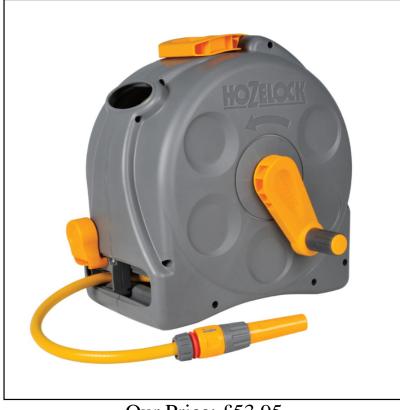

### Hozelock 2415 Compact 25m 2-in-1 Reel with Mounting Bracket

This 2-in-1 Compact Reel is assembled with 25m of Multi-purpose Hose and can be wall mounted or used as a free standing reel.

Strong & robust, it will withstand hard-wearing gardening tasks time after time and features a folding carry handle to ensure the reel is fully portable plus a clip on bracket for wall mounting.

Other key benefits include an enclosed case for added protection from wear & tear plus large winding handle for hassle-free manual rewinding.

Also supplied: Threaded Tap Connector, Hose End Connectors and Nozzle.