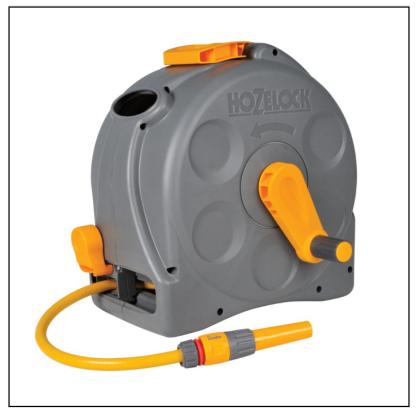

### Hozelock 2415 Compact 25m 2-in-1 Reel with Mounting Bracket

This 2-in-1 Compact Reel is assembled with 25m of Multi-purpose Hose and can be wall mounted or used as a free standing reel.

Strong & robust, it will withstand hard-wearing gardening tasks time after time and features a folding carry handle to ensure the reel is fully portable plus a clip on bracket for wall mounting.

Other key benefits include an enclosed case for added protection from wear & tear plus large winding handle for hassle-free manual rewinding.

Also supplied: Threaded Tap Connector, Hose End Connectors and Nozzle.