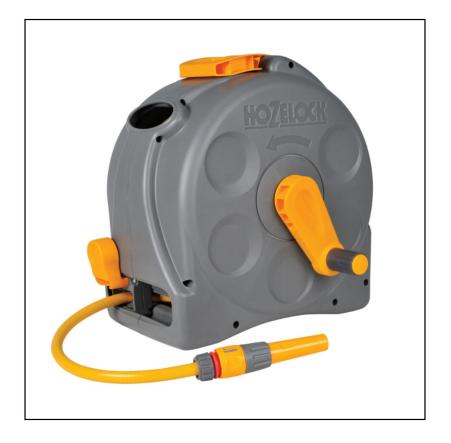

### Hozelock 2415 Compact 25m 2-in-1 Reel with Mounting Bracket

This 2-in-1 Compact Reel is assembled with 25m of Multi-purpose Hose and can be wall mounted or used as a free standing reel.

Strong & robust, it will withstand hard-wearing gardening tasks time after time and features a folding carry handle to ensure the reel is fully portable plus a clip on bracket for wall mounting.

Other key benefits include an enclosed case for added protection from wear & tear plus large winding handle for hassle-free manual rewinding.

Also supplied: Threaded Tap Connector, Hose End Connectors and Nozzle.