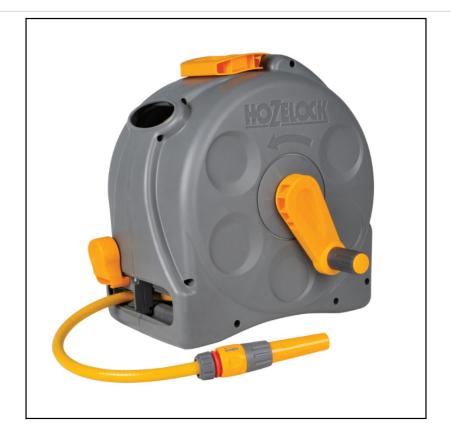

### Hozelock 2415 Compact 25m 2-in-1 Reel with Mounting Bracket

This 2-in-1 Compact Reel is assembled with 25m of Multi-purpose Hose and can be wall mounted or used as a free standing reel.

Strong & robust, it will withstand hard-wearing gardening tasks time after time and features a folding carry handle to ensure the reel is fully portable plus a clip on bracket for wall mounting.

Other key benefits include an enclosed case for added protection from wear & tear plus large winding handle for hassle-free manual rewinding.

Also supplied: Threaded Tap Connector, Hose End Connectors and Nozzle.