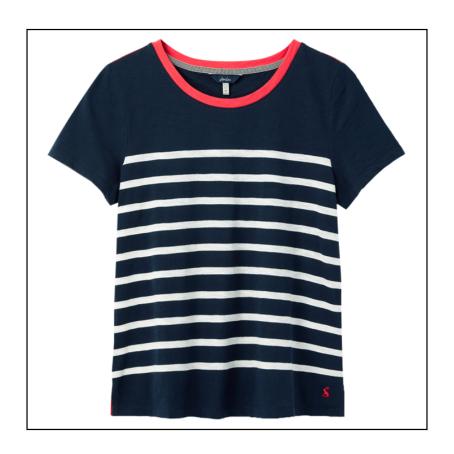

### Joules Carley Classic Crew T-Shirt French Navy-Cream Stripe

Every summer wardrobe needs a few new basic additions and this Carley tee is much loved for its relaxed style & fit.

Made from 100% soft cotton jersey with a nautical theme and eye catching trims, an easy to wear option that pairs with anything from your comfiest jeans to your favourite shorts.

UK Sizes: 8 - 18.

Like this Joules Carley Crew Tee? Why not explore our full collection of Ladies Tops & T-Shirts and find your new favourite today.

To keep up to date with our latest news, offers and promotions; be sure to join us on Facebook & Instagram.