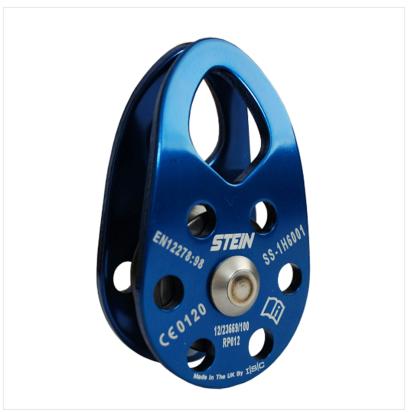

### STEIN Lightweight Swing Cheek Pulley

STEIN Lightweight Swing Cheek Pulley are made from high strength Aluminium and fitted with tamper-proof rivets. The STEIN Lightweight Swing Cheek Pulley is a handy climbing attachment for tree surgeons or gardeners who use Stein climbing equipment.

# STEIN Lightweight Swing Cheek Pulley

ernest/DOE
Where you can buy with confidence

SN-SS-1H6001