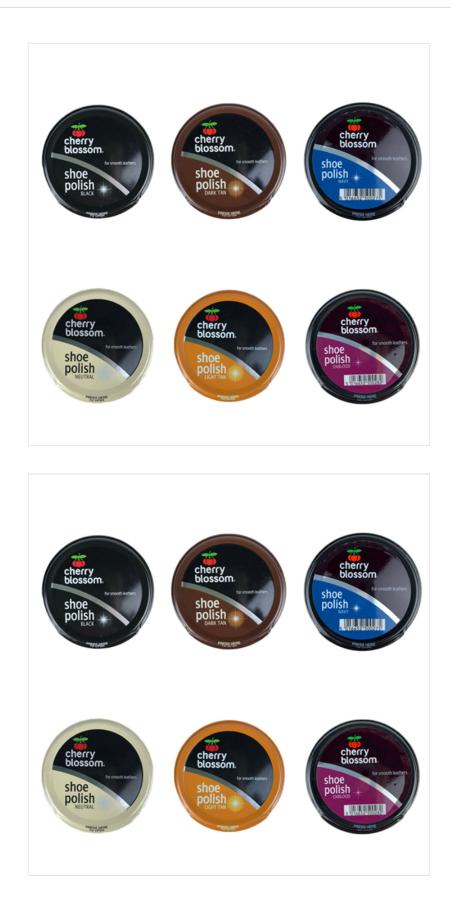

#### Cherry Blossom Traditional Smooth Leather Polish (Assorted Colours)

Made in the UK since 1906, this classic formulation brings high quality shine back to smooth leather Footwear & Accessories.

Available Colours: Black, Dark Tan, Navy, Neutral, Light Tan & Oxblood.

#### **Technical Data**

Colour Black, Dark Tan, Light Tan, Navy, Neutral, Oxblood