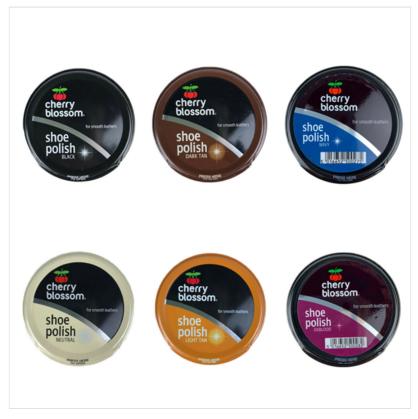

#### Cherry Blossom Traditional Smooth Leather Polish (Assorted Colours)

Made in the UK since 1906, this classic formulation brings high quality shine back to smooth leather Footwear & Accessories.

Available Colours: Black, Dark Tan, Navy, Neutral, Light Tan & Oxblood.

#### **Technical Data**

Colour Black, Dark Tan, Light Tan, Navy, Neutral, Oxblood