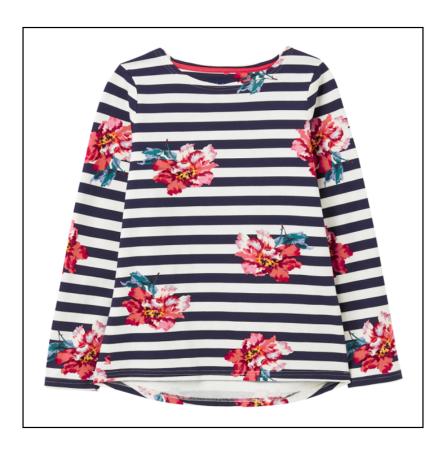

### **Joules Harbour Print Long Sleeve Jersey Top Cream Floral**

No resourceful wardrobe is ever complete without a much loved Harbour Top and this seasons editions are back in a raft of punchy prints.

Fusing a classic Breton silhouette with British inspired prints to brighten any gloomy day, keep it simple with indigo jeans & flats, because you don't have to sacrifice style for comfort.

A true wear it anywhere essential; can you ever have enough in your wardrobe?

Length 65cm (based on size 12).

Like this Joules Harbour Print Long Sleeve Jersey Top? Why not explore our full collection of Ladies Tops & T-Shirts and find your new favourite today.

To keep up to date with our latest news, offers and promotions; be sure to join us on Facebook & Instagram.