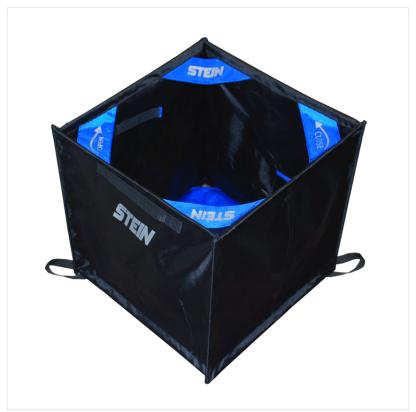

### **STEIN Folding Cube for Throwline Storage**

The STEIN Folding Cube for Throwline Storage is the ideal storage solution for your throwlines. From a 44cm cube to a flat triangle pouch in seconds. This large cube makes the deployment of throw-lines easy.

# STEIN Folding Cube for Throwline Storage

SN-SS-5033272001