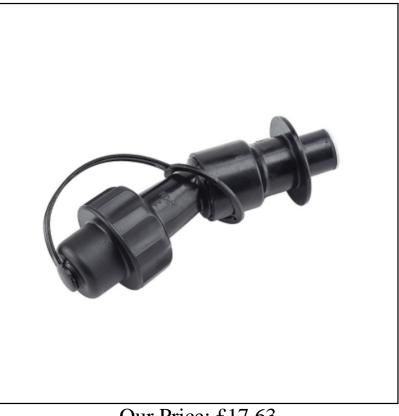

### **Stihl Genuine Fuel Filling System**

Make light work of re-fuelling any petrol power tools with this handy little accessory.

Preventing spillages and over-filling, the system is universally designed to fit all MotoMix, Stihl Combi and Stihl Petrol Canisters up to 5 litres.

Suitable for other tank openings with a diameter greater than 23.5mm.

Great for those long jobs that require repeated filling.

We are an authorised Stihl dealer and can provide full service back up and maintenance for your Stihl equipment.