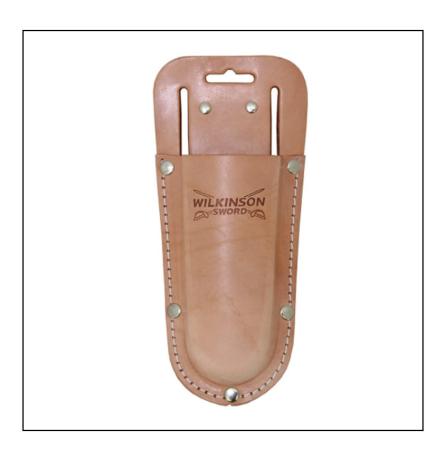

### Wilkinson Sword 1111196W Razorcut Pro Leather Tool Pouch

The Wilkinson Sword Leather Tool Pouch holds most pruner designs providing easy access to tools when needed.

Keeps pruners safe during storage and transport, the holster is made from high quality leather with clip and loops included for simple belt attachment.

• 24cm length x 10cm width.

A handy addition to keep your trusty pruners on standby at all times.

Like this Wilkinson Sword Pr Leather Tool Holster? Take a look at our extensive range of Hand Tools for all your garden chores this season.