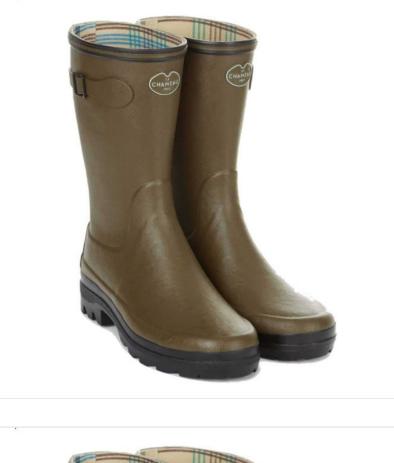

### Chameau 2Le Chameau Ladies Giverny Jersey Lined Bottillion Vert Chameau

'Boittillon' meaning Bootee or Half boot, the Giverny low has been re-engineered to offer an improved all round feel during the warmer months.

Made from Chamolux natural rubber upper with a distinctive, tartan jersey lining, the boot is hand crafted on an aluminium last for exceptional comfort and fit.

Offering sure-footed traction on uneven, slippery, muddy and soft terrain, a dual density cross sole and shank reinforcement board come into play to help support and cushion every step taken.

Boasting an easy On & Off design with stylish trim & detail, the perfect companion from a country walk with the dogs to a spot of 'R&R' in the garden.

Available Sizes: 3/36 - 8/42.

Like these Le Chameau Giverny Jersey Lined Low Boots? Why not browse our latest Ladies Footwear collection.