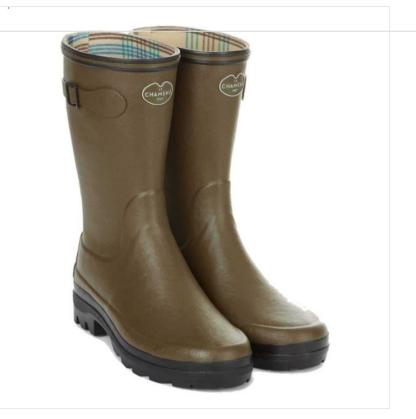

### Chameau 2Le Chameau Ladies Giverny Jersey Lined Bottillion Vert Chameau

'Boittillon' meaning Bootee or Half boot, the Giverny low has been re-engineered to offer an improved all round feel during the warmer months.

Made from Chamolux natural rubber upper with a distinctive, tartan jersey lining, the boot is hand crafted on an aluminium last for exceptional comfort and fit.

Offering sure-footed traction on uneven, slippery, muddy and soft terrain, a dual density cross sole and shank reinforcement board come into play to help support and cushion every step taken.

Boasting an easy On & Off design with stylish trim & detail, the perfect companion from a country walk with the dogs to a spot of 'R&R' in the garden.

Available Sizes: 3/36 - 8/42.

Like these Le Chameau Giverny Jersey Lined Low Boots? Why not browse our latest Ladies Footwear collection.