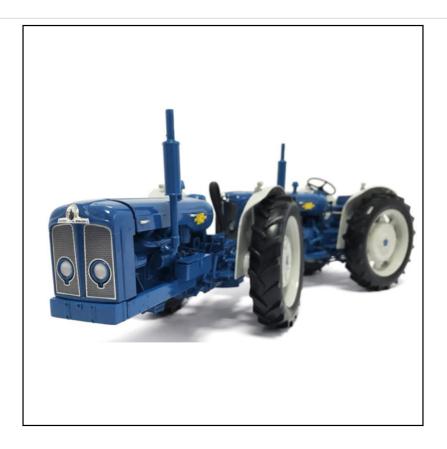

### **Universal Hobbies Limited Edition Doe Triple D 1:16 Scale**

Exclusive scale model replica of the 'Doe Triple D' vintage tractor, 1:16th Scale.

Limitation edition, small production run, making it ideal for all farm enthusiasts, collectors & gifting.

Safety packaged inside a bespoke illustrated box and complete with full certification of authenticity and unique production number.

Also included FREE Doe Book & Doe Tractor Serial Plate!

Recommended for ages: 14+.