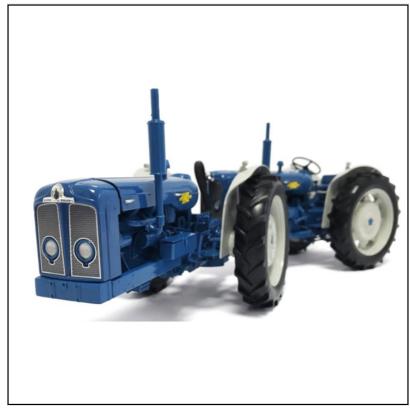

### **Universal Hobbies Limited Edition Doe Triple D 1:16 Scale**

Exclusive scale model replica of the 'Doe Triple D' vintage tractor, 1:16th Scale.

Limitation edition, small production run, making it ideal for all farm enthusiasts, collectors & gifting.

Safety packaged inside a bespoke illustrated box and complete with full certification of authenticity and unique production number.

Also included FREE Doe Book & Doe Tractor Serial Plate!

Recommended for ages: 14+.