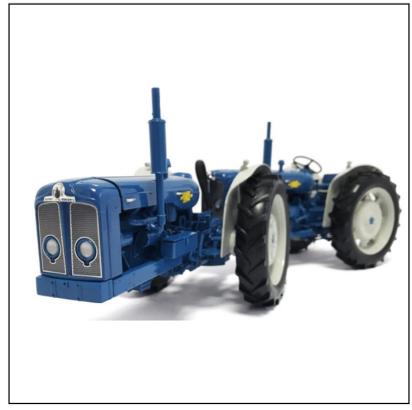

### **Universal Hobbies Limited Edition Doe Triple D 1:16 Scale**

Exclusive scale model replica of the 'Doe Triple D' vintage tractor, 1:16th Scale.

Limitation edition, small production run, making it ideal for all farm enthusiasts, collectors & gifting.

Safety packaged inside a bespoke illustrated box and complete with full certification of authenticity and unique production number.

Also included FREE Doe Book & Doe Tractor Serial Plate!

Recommended for ages: 14+.