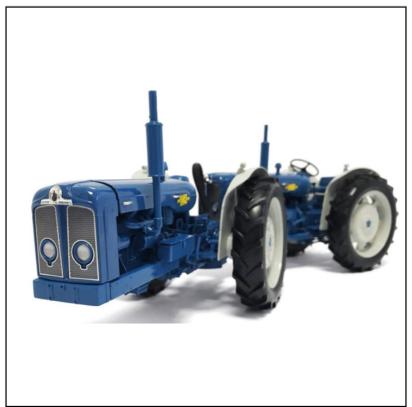

### **Universal Hobbies Limited Edition Doe Triple D 1:16 Scale**

Exclusive scale model replica of the 'Doe Triple D' vintage tractor, 1:16th Scale.

Limitation edition, small production run, making it ideal for all farm enthusiasts, collectors & gifting.

Safety packaged inside a bespoke illustrated box and complete with full certification of authenticity and unique production number.

Also included FREE Doe Book & Doe Tractor Serial Plate!

Recommended for ages: 14+.