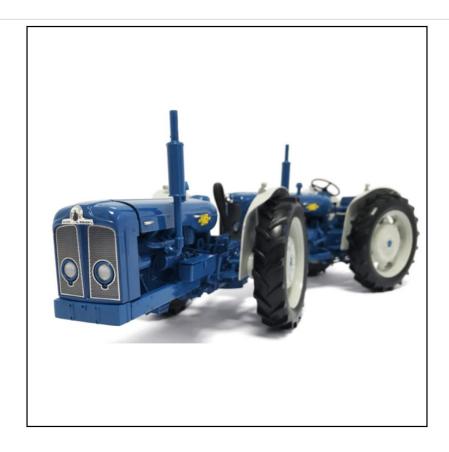

### **Universal Hobbies Limited Edition Doe Triple D 1:16 Scale**

Exclusive scale model replica of the 'Doe Triple D' vintage tractor, 1:16th Scale.

Limitation edition, small production run, making it ideal for all farm enthusiasts, collectors & gifting.

Safety packaged inside a bespoke illustrated box and complete with full certification of authenticity and unique production number.

Also included FREE Doe Book & Doe Tractor Serial Plate!

Recommended for ages: 14+.