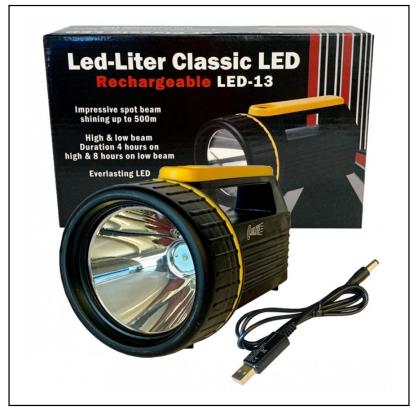

#### Clulite Led-Liter Classic Led Rechargeable Torch

Upgraded model with Li-ion Rechargeable battery & easy USB charging!

Powerful 500 metre beam with high/low brightness modes and everlasting LED, so no need for replacement bulbs.

Delivers an impressive four hours continuous charge on high beam & eight hours on low, it weights in at only 325g for extended comfort use.

Recharge time, 5 hours from flat.

Easy USB charging (lead supplied) and equipped with a 5v output socket for charging your phone or tablet whilst on the go.