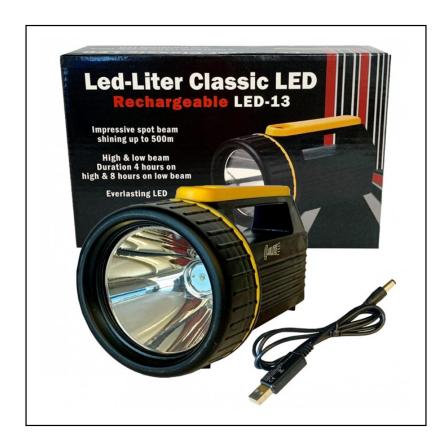

#### Clulite Led-Liter Classic Led Rechargeable Torch

Upgraded model with Li-ion Rechargeable battery & easy USB charging!

Powerful 500 metre beam with high/low brightness modes and everlasting LED, so no need for replacement bulbs.

Delivers an impressive four hours continuous charge on high beam & eight hours on low, it weights in at only 325g for extended comfort use.

Recharge time, 5 hours from flat.

Easy USB charging (lead supplied) and equipped with a 5v output socket for charging your phone or tablet whilst on the go.