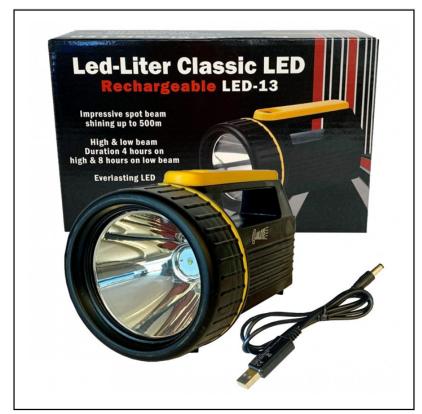

#### Clulite Led-Liter Classic Led Rechargeable Torch

Upgraded model with Li-ion Rechargeable battery & easy USB charging!

Powerful 500 metre beam with high/low brightness modes and everlasting LED, so no need for replacement bulbs.

Delivers an impressive four hours continuous charge on high beam & eight hours on low, it weights in at only 325g for extended comfort use.

Recharge time, 5 hours from flat.

Easy USB charging (lead supplied) and equipped with a 5v output socket for charging your phone or tablet whilst on the go.