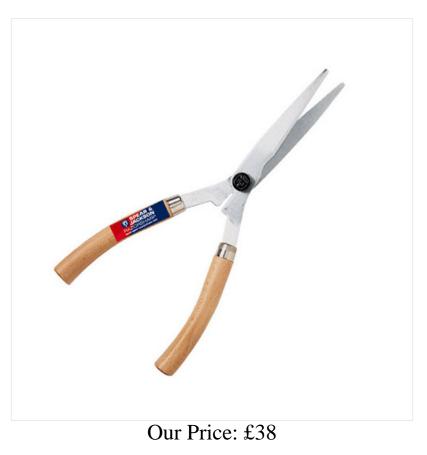

## Spear and Jackson Wooden Handle Shears

These Spear and Jackson Shears are razorsharp and feature hollow ground C50 carbon steel blades for lasting sharpness. The blades are notched for improved performance whilst cutting thicker stems and chrome plated for rust resistance. The ergonomically designed wishbone shaped hedge shears have weatherproofed hardwood handles for ease of use. Like these Spear and Jackson Wooden Handle Shears? Why not browse more labour saving essentials in our **Garden Tools** range. Follow us on **Facebook** to keep up-to-date with our latest news, offers & promotions.