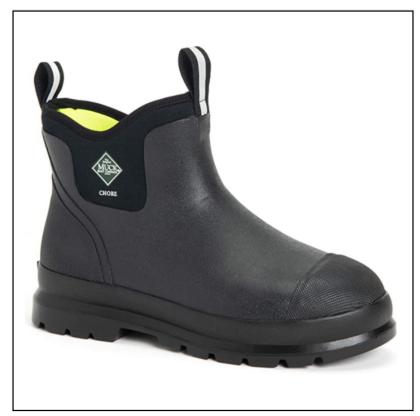

#### **Muck Boot Men's Chore Classic Chelsea Boots Black**

The original and the best, the Chore collection is now even more versatile with an all new offering in an easy on-off lower height work boot.

Constructed with a steel shank for structural support plus scuff protection at the heel & toe, a popular choice for everyday wear and chores.

Lightweight, warm & flexible, the top is double lined with neoprene with breathable air mesh & Nzym<sup>TM</sup> to keep your feet feeling fresh, cool & comfortable.

Designed for optimum use on firmer surfaces, these tough boots feature a rubber overlay and quick cleaning sole, allowing you more time to get on with the important stuff.

Estimated boot height 19.5cm/7.7". For in-between sizes, Muck Boot suggest ordering a size up.

Like these Muck Boot Chore Chelsea Boots? Why not check out more styles in our extensive Men's Footwear range.