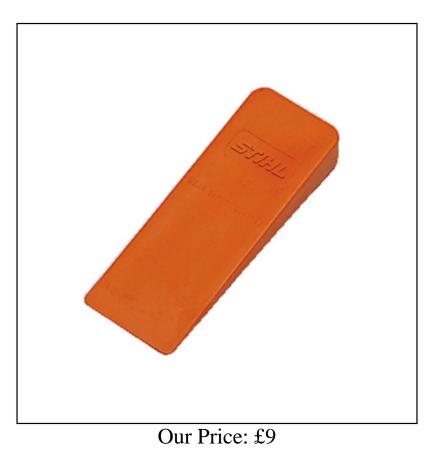

# Stihl Plastic Felling & Cutting Wedge

Impact resistant, even at low temperatures, these genuine Stihl wedges come in optional sizes and ideal for use when working with medium & thick wood.

Features a Polyamide texture surface to prevent the wedge from slipping out and enlarged wedge angle for effective penetration.

Available Lengths: 23cm (9") & 25cm (10").

Priced per unit.

Like this Stihl Genuine Felling & Cutting Wedge? Why not check out some more products in our Arboriculture range.

We have a great range of products to help you create your perfect garden and you can choose the 'click and collect' option and pick up from your local store.