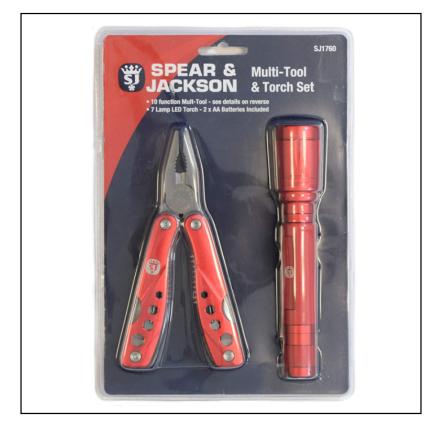

#### Spear & Jackson SJ1760 Multi-Tool & Torch Set

An essential all purpose tool set complete with a 7 lamp LED torch and sure to come in handy for everyday eventualities & predicaments.

Individual features include: Multi Tool Pliers, 60mm Double bevel knife, Wire cutter, 55mm Mini wood saw, Bottle opener, Can opener, 5mm Slotted screwdriver, No2 Phillips screwdriver, 60mm Rule & even a Nail file!

Complete with 2 x AA Torch Batteries and neatly present in retail friendly packaging.

Like this Spear & Jackson 2pc Tool & Torch Se? Why not click here to view more tool box essentials in our Hand Tools range.