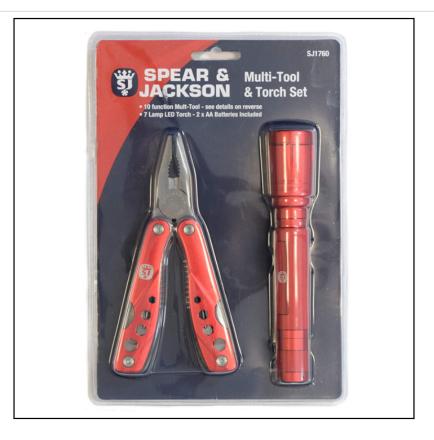

#### Spear & Jackson SJ1760 Multi-Tool & Torch Set

An essential all purpose tool set complete with a 7 lamp LED torch and sure to come in handy for everyday eventualities & predicaments.

Individual features include: Multi Tool Pliers, 60mm Double bevel knife, Wire cutter, 55mm Mini wood saw, Bottle opener, Can opener, 5mm Slotted screwdriver, No2 Phillips screwdriver, 60mm Rule & even a Nail file!

Complete with 2 x AA Torch Batteries and neatly present in retail friendly packaging.

Like this Spear & Jackson 2pc Tool & Torch Se? Why not click here to view more tool box essentials in our Hand Tools range.