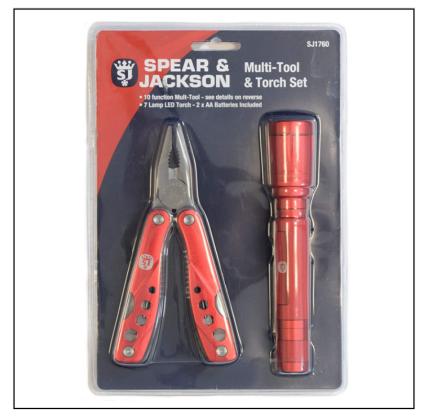

#### Spear & Jackson SJ1760 Multi-Tool & Torch Set

An essential all purpose tool set complete with a 7 lamp LED torch and sure to come in handy for everyday eventualities & predicaments.

Individual features include: Multi Tool Pliers, 60mm Double bevel knife, Wire cutter, 55mm Mini wood saw, Bottle opener, Can opener, 5mm Slotted screwdriver, No2 Phillips screwdriver, 60mm Rule & even a Nail file!

Complete with 2 x AA Torch Batteries and neatly present in retail friendly packaging.

Like this Spear & Jackson 2pc Tool & Torch Se? Why not click here to view more tool box essentials in our Hand Tools range.