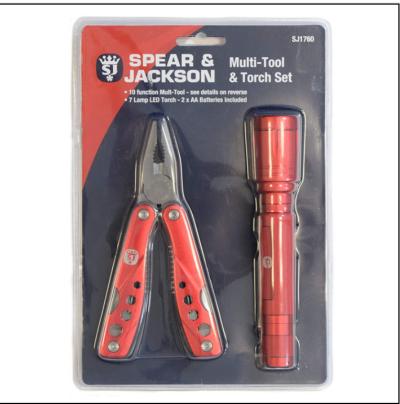

#### Spear & Jackson SJ1760 Multi-Tool & Torch Set

An essential all purpose tool set complete with a 7 lamp LED torch and sure to come in handy for everyday eventualities & predicaments.

Individual features include: Multi Tool Pliers, 60mm Double bevel knife, Wire cutter, 55mm Mini wood saw, Bottle opener, Can opener, 5mm Slotted screwdriver, No2 Phillips screwdriver, 60mm Rule & even a Nail file!

Complete with 2 x AA Torch Batteries and neatly present in retail friendly packaging.

Like this Spear & Jackson 2pc Tool & Torch Se? Why not click here to view more tool box essentials in our Hand Tools range.