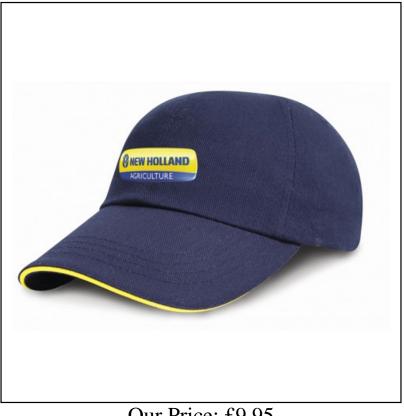

## New Holland Navy Baseball Cap

Ideal protection for when the the sun is riding high, this genuine New Holland cap features a yellow sandwich brim and adjustable fabric fastener to the rear.

Finished with a New Holland badge to the front, team with matching New Holland Work Overalls when out working the land and at weekends with jeans & tee for a more retro look.

One size only.

Like this New Holland Baseball Cap? Why not browse our complete Men's Workwear & PPE range.

To keep up to date with our latest news, offers and promotions; be sure to join us on Facebook & Instagram.