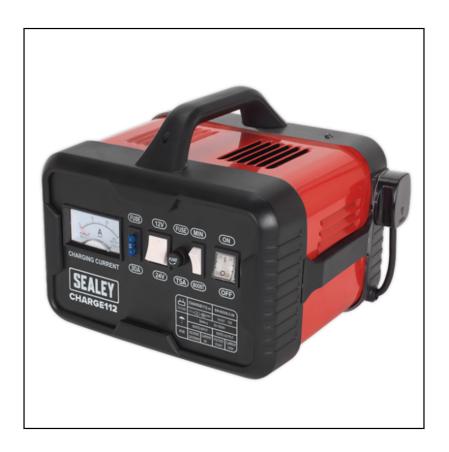

### Sealey Charge112 Battery Charger 16A 12/24V 230V

Steel cased with a sturdy carry handle, this single phase charger features good ventilation to help maintain low transformer temperatures.

A large ammeter displays rate of charge and a dash-mounted fuse provides polarity protection in the event of the clips being connected incorrectly.

Rocker switches control variable output to the battery to maintain peak condition.

Ideal for regular and low maintenance batteries.

Like this Sealey Superboost140 Start Charger? Why not click here to browse our selection of Car Accessories & Cleaning products from respected Brands.