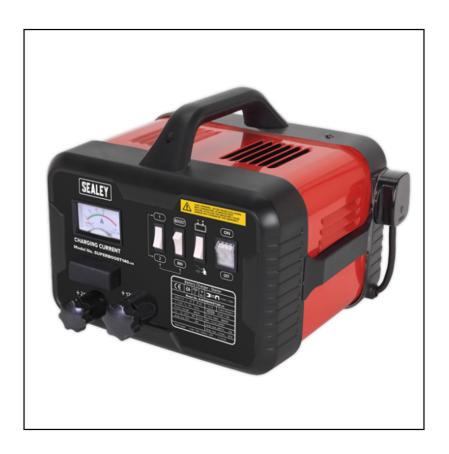

### Sealey Superboost140/21Amp 12/24V Starter Charger

A combination unit capable of both charging batteries and providing boost power to help start vehicles with flat batteries.

Model features easy-to-read ammeters and illuminated power switches with circuitry protection by a panel mounted fuse

Ideal for fleet operators running cars and van derivatives.

Built-in polarity protection.

Like this Sealey Superboost140 Start Charger? Why not click here to browse our selection of Car Accessories & Cleaning products from respected Brands.