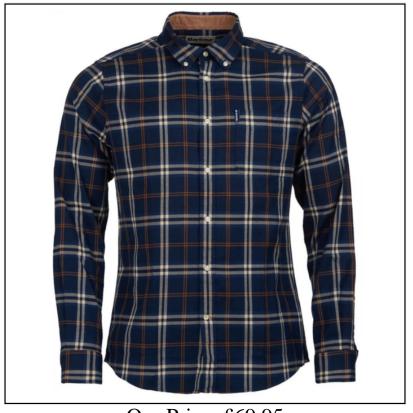

### **Barbour Highland Check 20 Tailored Shirt Blue**

Crafted from 100% Cotton, this casual shirt is cut to a more defined silhouette and details a neat button-down collar with micro-cord trim.

Featuring a traditional check plaid with chest pocket and signature flag label, it's styled for the weekend wardrobe and a refreshed look with jeans and Chelsea Boots. Currently available in UK sizes: M-3XL.