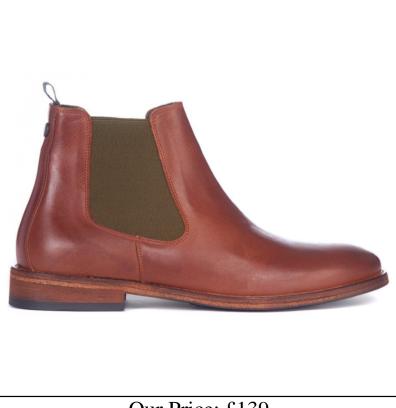

## Barbour Bedlington Leather Chelsea Boots Tan 20-14106P

### Barbour Bedlington Leather Chelsea Boots Tan 20-14106P

# Our Price: £139

### **Barbour Bedlington Leather Chelsea Boots Tan**

Crafted in all-over rich leather, these modern Chelsea boots feature a branded outsole with a distinctive rivet detail for that signature touch.

Featuring elasticated side panels for easy on-off and to create that iconic Chelsea look, a smart looking boot for the workday commute as well as lifting a more relaxed look in-between.