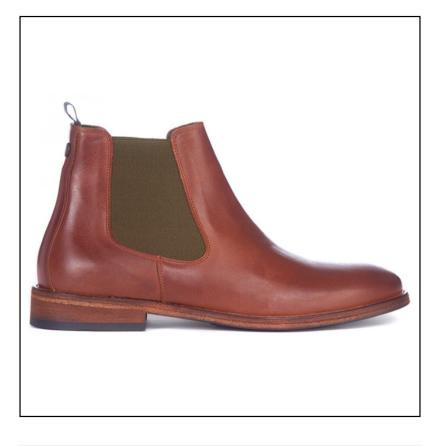

## Barbour Bedlington Leather Chelsea Boots Tan 20-14106P

### Barbour Bedlington Leather Chelsea Boots Tan 20-14106P

### **Barbour Bedlington Leather Chelsea Boots Tan**

Crafted in all-over rich leather, these modern Chelsea boots feature a branded outsole with a distinctive rivet detail for that signature touch.

Featuring elasticated side panels for easy on-off and to create that iconic Chelsea look, a smart looking boot for the workday commute as well as lifting a more relaxed look in-between.