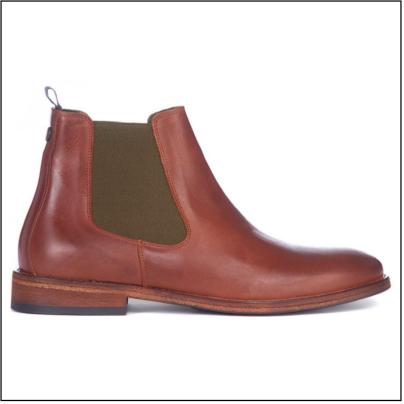

## Barbour Bedlington Leather Chelsea Boots Tan 20-14106P

### Barbour Bedlington Leather Chelsea Boots Tan 20-14106P

### **Barbour Bedlington Leather Chelsea Boots Tan**

Crafted in all-over rich leather, these modern Chelsea boots feature a branded outsole with a distinctive rivet detail for that signature touch.

Featuring elasticated side panels for easy on-off and to create that iconic Chelsea look, a smart looking boot for the workday commute as well as lifting a more relaxed look in-between.