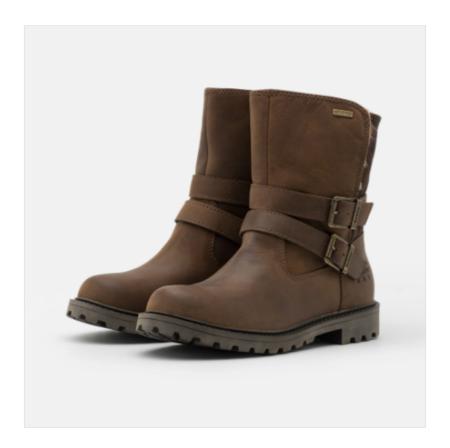

### **Barbour Sycamore Leather Ankle Boots Brown**

With chic workwear charm and a luxuriously soft faux fur lining, these Biker style boots are the ideal choice for wet weather.

Engineered with a twin buckle design and a rugged sole unit, they are discreetly finished with a metal Barbour logo to the collar.

Whether rambling through countryside or traversing urban city streets, these versatile boots will have you stepping out in style however your day unfolds.

Allow dirt to dry naturally, wipe away with a damp cloth and finish with a good quality neutral shoe cream.