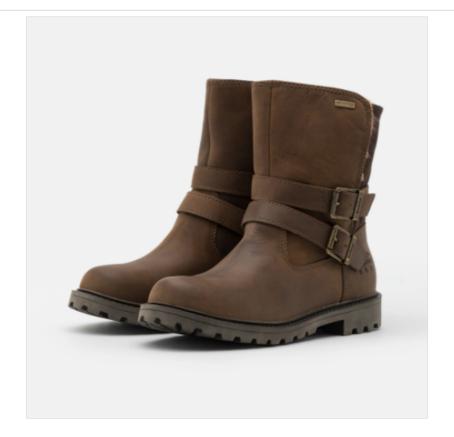

### **Barbour Sycamore Leather Ankle Boots Brown**

With chic workwear charm and a luxuriously soft faux fur lining, these Biker style boots are the ideal choice for wet weather.

Engineered with a twin buckle design and a rugged sole unit, they are discreetly finished with a metal Barbour logo to the collar.

Whether rambling through countryside or traversing urban city streets, these versatile boots will have you stepping out in style however your day unfolds.

Allow dirt to dry naturally, wipe away with a damp cloth and finish with a good quality neutral shoe cream.