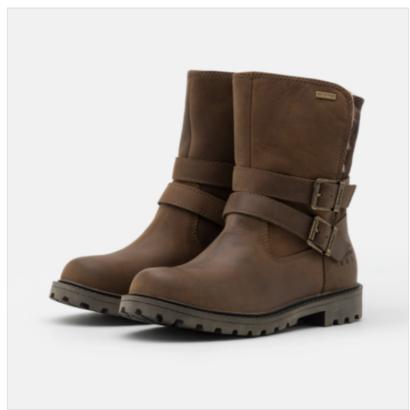

### **Barbour Sycamore Leather Ankle Boots Brown**

With chic workwear charm and a luxuriously soft faux fur lining, these Biker style boots are the ideal choice for wet weather.

Engineered with a twin buckle design and a rugged sole unit, they are discreetly finished with a metal Barbour logo to the collar.

Whether rambling through countryside or traversing urban city streets, these versatile boots will have you stepping out in style however your day unfolds.

Allow dirt to dry naturally, wipe away with a damp cloth and finish with a good quality neutral shoe cream.