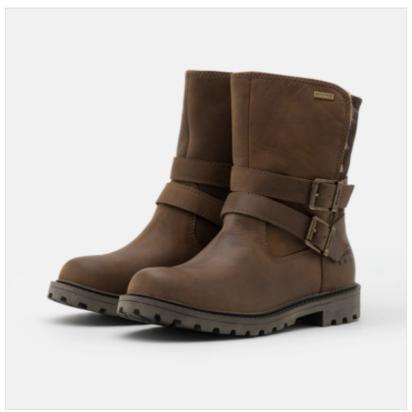

### **Barbour Sycamore Leather Ankle Boots Brown**

With chic workwear charm and a luxuriously soft faux fur lining, these Biker style boots are the ideal choice for wet weather.

Engineered with a twin buckle design and a rugged sole unit, they are discreetly finished with a metal Barbour logo to the collar.

Whether rambling through countryside or traversing urban city streets, these versatile boots will have you stepping out in style however your day unfolds.

Allow dirt to dry naturally, wipe away with a damp cloth and finish with a good quality neutral shoe cream.