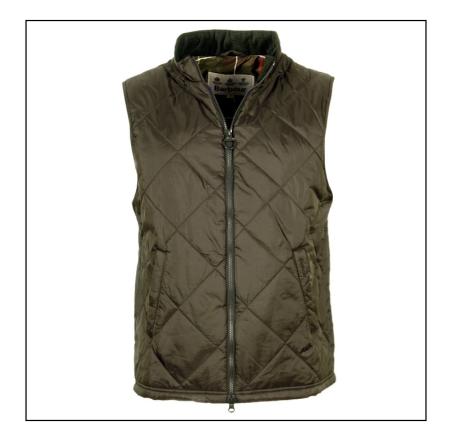

## **Barbour Finn Gilet Olive**

Cut to a relaxed fit with room to accommodate layers, this versatile gilet is crafted with a large-scale box-quilted outer featuring welt pockets.

Featuring a practical two-way front zip and stand collar with heavyweight needlecord for softness against the skin, it's smartly finished with signature trims and Barbour's iconic tartan lining.

Styled to take you to both town and back, an good looking garment for milder conditions without the restrictive feel.

Like this Barbour Finn Gilet? Why not browse our complete Men's Gilet range.

To keep up to date with our latest news, offers and promotions; be sure to join us on Facebook & Instagram.