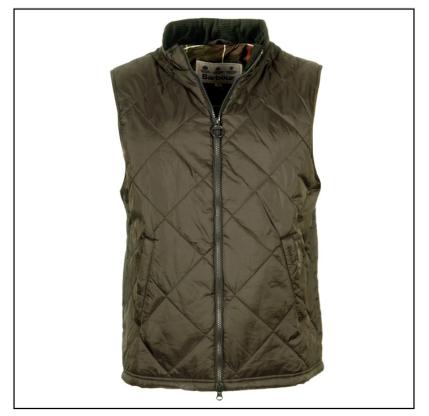

## **Barbour Finn Gilet Olive**

Cut to a relaxed fit with room to accommodate layers, this versatile gilet is crafted with a large-scale box-quilted outer featuring welt pockets.

Featuring a practical two-way front zip and stand collar with heavyweight needlecord for softness against the skin, it's smartly finished with signature trims and Barbour's iconic tartan lining.

Styled to take you to both town and back, an good looking garment for milder conditions without the restrictive feel.

Like this Barbour Finn Gilet? Why not browse our complete Men's Gilet range.

To keep up to date with our latest news, offers and promotions; be sure to join us on Facebook & Instagram.