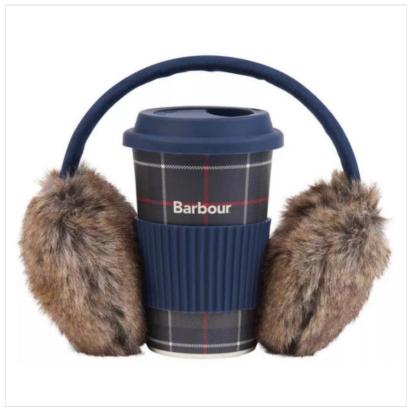

#### **Barbour Ladies Travel Mug & Earmuff Set**

Combining a travel mug and super sweet fluffy earmuffs, this covetable Barbour set has to be on every queen bee's wish list for the holiday season. Eco friendly, the mug is reusable, produced using biodegradable Bamboo and includes a tonal silicone lid & grip sleeve for heat protection. The outer is accented with all-over Barbour Tartan and includes white script logo for maximum impact in your hand. Ear Muffs are oversized and trimmed with sustainable faux fur for ultimate warmth & glamour on a cold winters day. Presented with a signature branded box and arranged for easy wrapping and gifting, the perfect treat to kick start someone special's day! Mug: 45% Bamboo 30% Corn 25% Resin - Hand-wash recommended. Earmuffs- wipe-clean only. Like this Barbour Ladies Travel Mug & Earmuff Set? Why not browse our extensive Ladies Accessories range. To keep up to date with our latest news, offers and promotions; be sure to join us on Facebook & Instagram.