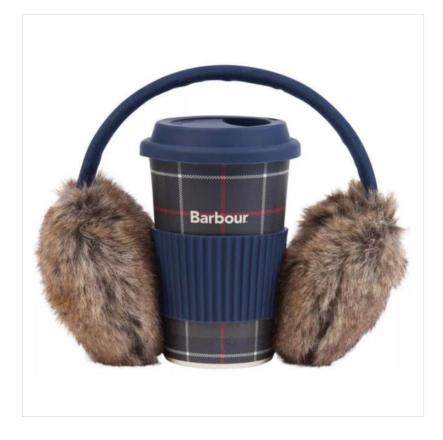

#### **Barbour Ladies Travel Mug & Earmuff Set**

Combining a travel mug and super sweet fluffy earmuffs, this covetable Barbour set has to be on every queen bee's wish list for the holiday season. Eco friendly, the mug is reusable, produced using biodegradable Bamboo and includes a tonal silicone lid & grip sleeve for heat protection. The outer is accented with all-over Barbour Tartan and includes white script logo for maximum impact in your hand. Ear Muffs are oversized and trimmed with sustainable faux fur for ultimate warmth & glamour on a cold winters day. Presented with a signature branded box and arranged for easy wrapping and gifting, the perfect treat to kick start someone special's day! Mug: 45% Bamboo 30% Corn 25% Resin - Hand-wash recommended. Earmuffs- wipe-clean only. Like this Barbour Ladies Travel Mug & Earmuff Set? Why not browse our extensive Ladies Accessories range. To keep up to date with our latest news, offers and promotions; be sure to join us on Facebook & Instagram.