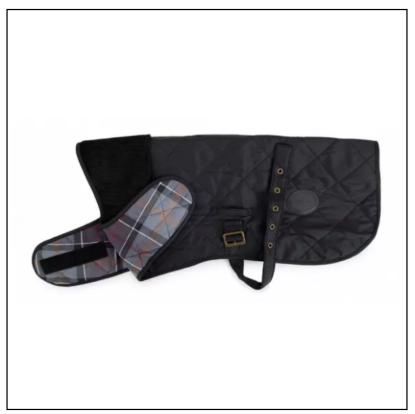

### **Barbour Quilted Dog Coat Black**

Constructed in Barbour's iconic diamond quilt, this stylish canine coat is the perfect way to pamper those finer breeds and dogs who tend to feel the cold.

Ideal for active dogs who like to adventure, the quilting is slightly thinner to keep them warm without over heating.

Available in a wide range of sizes to suit your canine friend, the velcro neck fastening and buckle belly strap make it quick and easy to fine tune for a comfort fit.

Finished with a fold over collar for added protection and leather logo badge.

Available sizes: Small, Medium & Large.

Specification sheet included for recommended Breed Sizing.

 $Like \ this \ Barbour \ Black \ Quilted \ Dog \ Coat? \ Why \ not \ click \ \underline{here} \ to \ browse \ more \ products \ in \ our \ pet \ \& \ wildlife \ range?$ 