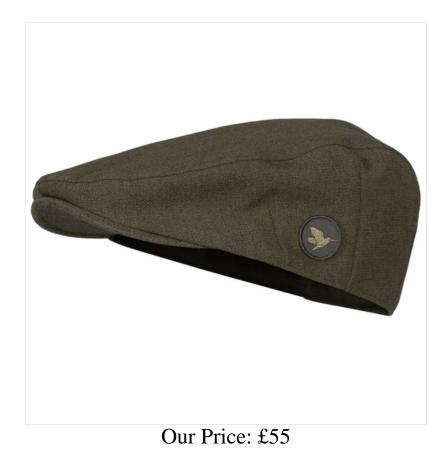

## Seeland Woodcock Advanced Flat Cap

Made using a soft four-way stretch fabric offering superb fit and comfort, the Woodcock Advanced Sixpence is a classic flat cap perfect for any formal shooting party.

Crafted in a traditional Herringbone stitch, it features the innovative SEETEX® membrane for fully waterproof & windproof protection.

Team together with matching apparel in the Woodcock Advanced range for an extremely smart yet functional look in the field.

Available in Shaded Olive: Size: 57cm - 60cm.

To keep up to date with our latest news, offers and promotions; be sure to join us on Facebook & Instagram.