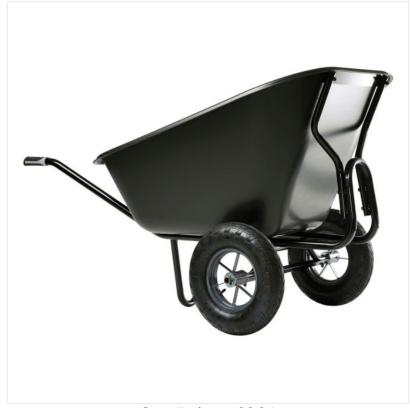

### Haemmerlin 300L Colossus Poly Wheelbarrow

Specifically developed to meet the needs of the horticulture, agriculture & equestrian markets, the mighty Colussus boasts Haemmerlin's biggest & lightest tray with a gigantic 300 litre capacity. Coupled with a twin axle design to improve weight distribution and relieve pressure on the user's spine, it is capable of transporting heavy loads in superb balance.

A superior tubular frame with extended front supports provides greater stability in motion whilst pneumatic wheels with an extra large tyre profile enable the wheelbarrow to be moved with ease over a variety of surfaces.

Bi-Material handles also feature to reduce vibration and prevent slipping.

Developed with customer's preferences and ideas in mind, each Haemmerlin product has been designed to give top performance, utilising only the strongest and most suitable materials in each part.

Dimensions: 1500(L) x 910(W) x 920(H) mm.

Like this Haemmerlin Colussus Poly Wheelbarrow? Why not view other products in our Farming & Equestrian range.

To keep up to date with our latest news, offers and promotions; be sure to join us on Facebook & Instagram.