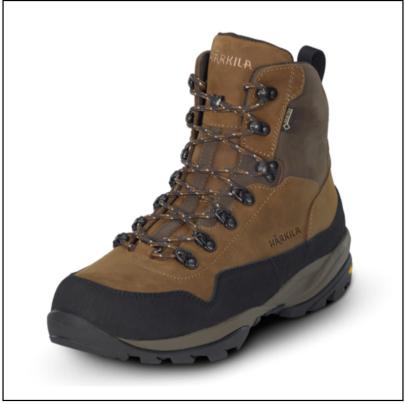

### Harkila Pro Hunter Ledge GTX Leather Boots Ochre

The Pro Hunter Ledge boots weigh a mere 714 grams per boot, have a short 7" shaft and a broad last (wide fit).

The upper is made from 2.2 mm nubuck leather and the soles are semi-stiff Vibram® Campos which promises an ergonomic stride and good grip.

Stand out features also include a fully waterproof GORE-TEX Ultimate membrane and shock-absorbing midsole for comfort, even on rough ground.

Finished with a steel eye for attaching gaiters and to prevent wear on the laces.