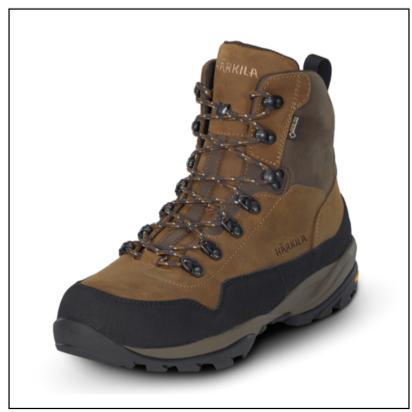

### Harkila Pro Hunter Ledge GTX Leather Boots Ochre

The Pro Hunter Ledge boots weigh a mere 714 grams per boot, have a short 7" shaft and a broad last (wide fit).

The upper is made from 2.2 mm nubuck leather and the soles are semi-stiff Vibram® Campos which promises an ergonomic stride and good grip.

Stand out features also include a fully waterproof GORE-TEX Ultimate membrane and shock-absorbing midsole for comfort, even on rough ground.

Finished with a steel eye for attaching gaiters and to prevent wear on the laces.