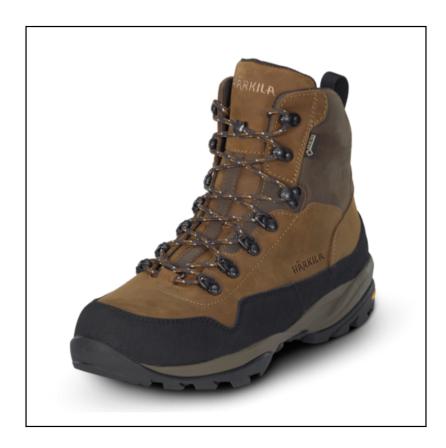

### Harkila Pro Hunter Ledge GTX Leather Boots Ochre

The Pro Hunter Ledge boots weigh a mere 714 grams per boot, have a short 7" shaft and a broad last (wide fit).

The upper is made from 2.2 mm nubuck leather and the soles are semi-stiff Vibram® Campos which promises an ergonomic stride and good grip.

Stand out features also include a fully waterproof GORE-TEX Ultimate membrane and shock-absorbing midsole for comfort, even on rough ground.

Finished with a steel eye for attaching gaiters and to prevent wear on the laces.