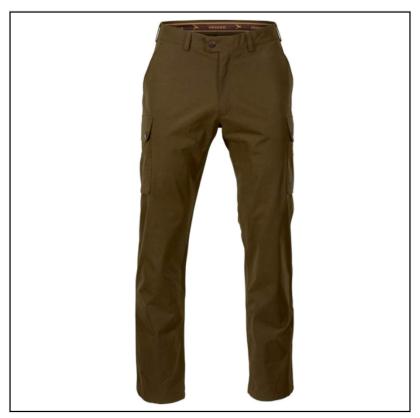

## Harkila Retrieve Trousers Warm Olive

The Retrieve Trousers are cut to a classic silhouette and made from a hardwearing cotton blend.

Incorporating the windproof and waterproof HWS (Härkila Weather System) membrane, they detail a double-button closure, two open, slanted front pockets and two large thigh pockets with press studs.

Team with the Harkila Retrieve Jacket for top to toe protection and enjoy nature to its full.

Available waist sizes: 34?-42?R.

Like these Harkila Retrieve Trousers? Why not browse more leading BRAND products in our complete Shooting Collection.