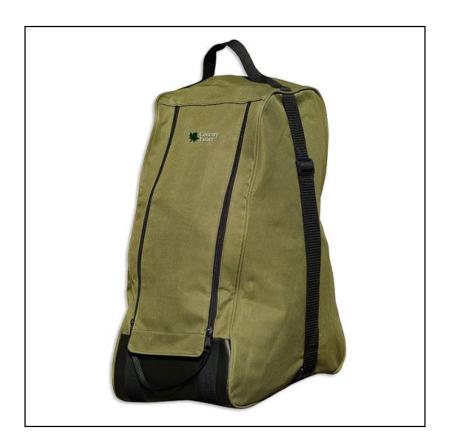

### **Champion Wellington Boot Bag Olive Green**

Constructed from heavy duty Polyester with waterproof coating on the reverse, this versatile tall boot bag features a double zip fastening for easy access, dual carry options, pocket storage and a hard wearing base with studs.

Including a mesh panel to allow boots to air and dry, a handy accessory to transport any type of muddy footwear, keeping your car & home dirt and aroma free.

Unbeatable value for money, why not browse our huge Footwear Collection and treat yourself to a brand new pair of Boots this season.

Overall dimensions: H51cm x D36cm x W25cm.

To keep up to date with our latest news, offers and promotions; be sure to join us on Facebook & Instagram.