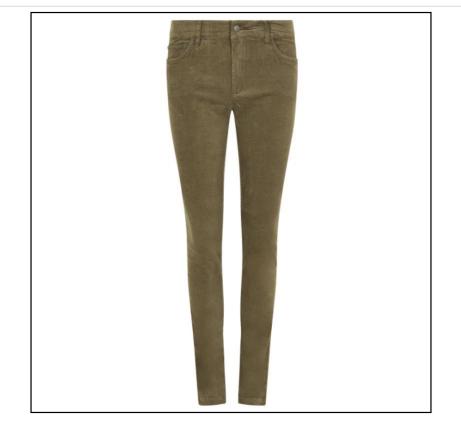

### Dubarry Honeysuckle Ladies Pincord Jeans Dusky Green (was £119) <sup>21-22384P</sup>

### Dubarry Honeysuckle Ladies Pincord Jeans Dusky Green

Classic country styling, these Pincord jeans are a soft, comfortable choice for everyday wear and an ideal option for long days on a peg.

Tailored to a slim fitting silhouette and available in a wide range of colours, they dress up or down to suit occasion & company and a must have staple for any capsule wardrobe.

Match with some Dubarry Tweed and leather Country boots to really keep the chills at bay this season.

Cool machine wash.

Like these Dubarry Ladies Honeysuckle Jeans? Why not compliment with a blouse or two from our Ladies Shirt collection.