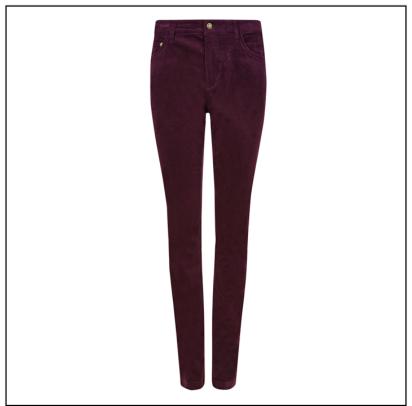

# Dubarry Honeysuckle Ladies Pincord Jeans Plum (was £119)

21-22378P

Our Price: £56.99

### **Dubarry Honeysuckle Ladies Pincord Jeans Plum**

Classic country styling, these Pincord jeans are a soft, comfortable choice for everyday wear and an ideal option for long days on a peg.

Tailored to a slim fitting silhouette and available in a wide range of colours, they dress up or down to suit occasion & company and a must have staple for any capsule wardrobe

Match with some Dubarry Tweed and some leather Country boots to really keep the chills out this season.

Cool machine wash.

Like these Dubarry Ladies Honeysuckle Jeans? Why not compliment with a blouse or two from our Ladies Shirt collection.