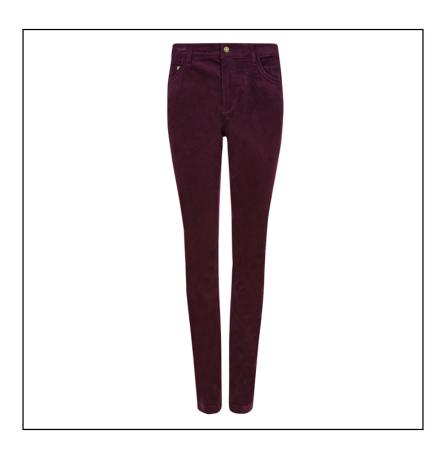

# Dubarry Honeysuckle Ladies Pincord Jeans Plum (was £119)

21-22378P

Our Price: £56.99

### **Dubarry Honeysuckle Ladies Pincord Jeans Plum**

Classic country styling, these Pincord jeans are a soft, comfortable choice for everyday wear and an ideal option for long days on a peg.

Tailored to a slim fitting silhouette and available in a wide range of colours, they dress up or down to suit occasion & company and a must have staple for any capsule wardrobe

Match with some Dubarry Tweed and some leather Country boots to really keep the chills out this season.

Cool machine wash.

Like these Dubarry Ladies Honeysuckle Jeans? Why not compliment with a blouse or two from our Ladies Shirt collection.