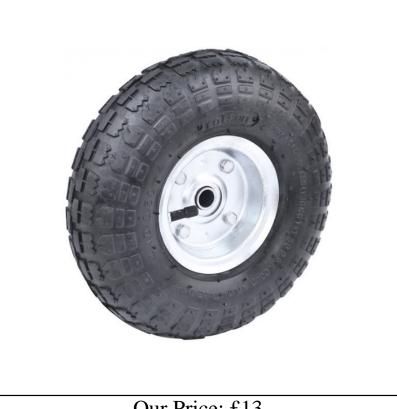

### Rolson 42511 250mm Tyre & Wheel Assembly

In the event of unexpected damage, this replacement 'Pneumatic' wheel will ensure your Sack Truck, Dolly or Cart is back on the road in no time at all. Outer dimensions 250mm x 90mm.