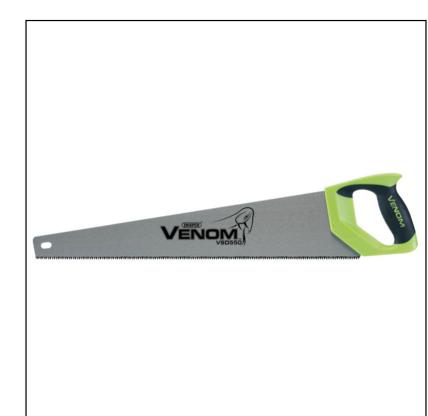

## Draper Venom 82196 500mm First Fix Handsaw

Manufactured from high quality 1mm carbon steel and fitted with a first fix saw blade that's been correctly hardened, tempered, straightened and stress relieved to ensure strength and straightness.

Double ground saw teeth deliver a faster saw cutting performance with optimal sawdust removal in both forward & reverse motions.

The finely ground handsaw blade is coated with an ultra-tough lacquer protecting the saws blade from corrosion, whilst easing friction when sawing.

Finished with an ergonomic soft grip handle for precise cutting and user comfort, even when used for prolonged periods.

A comprehensive range of first and second fix handsaws are available in the Draper Venom range and all are totally suited for use by both tradesmen and Home DIY enthusiast .