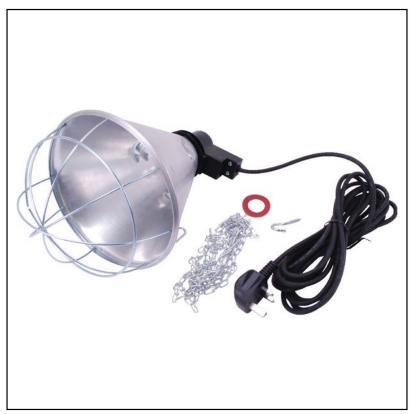

### **Infrared Heated Lamp Assembly**

Robust and reliable, this industry standard heat lamp is suitable for both Agricultural & Domestic use.

Ideal for all aspects of animal husbandry such as Lambs, Poultry, Puppies, Kids, Kittens and other small animals where a little bit of extra warmth is required.

Complete with 5 metre long power cable, fitted 13A plug, suspension chain with ceiling hook for safe mounting.

Takes ES27 Screwfit infra-red bulb up to 250W. Bulb sold separately.

CE approved.

 $Like \ this \ Standard \ Infrared \ Hanging \ Lamp? \ Why \ not \ browse \ more \ everyday \ Farming \ products \ and \ essentials.$ 