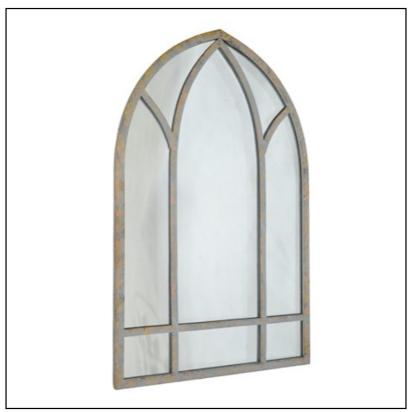

### **Ascalon Small Gothic Arch Garden Mirror**

With their enduring popularity, a well placed Mirror can add a new and interesting dimension to any garden albeit to create a sense of space or bring some light into a shady spot.

Featuring a traditional wrought iron effect and eye catching design, this small Gothic Mirror is sure to make a statement in any Home or Garden.

Perfect for courtyard gardens, terraces & balconies, the Ascalon Garden mirrors are specifically designed for outdoor use and coated with EPH & plastic backing for all weather protection.