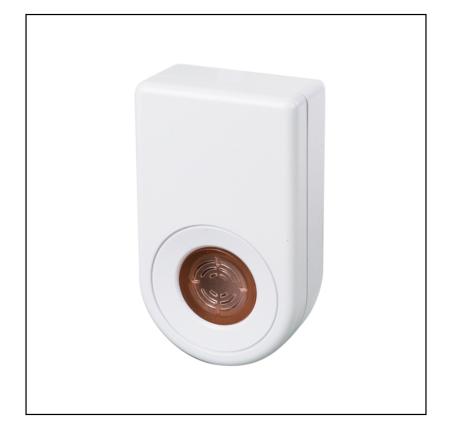

## STV The Big Cheese Advanced Pest Repeller 38-05060

Description

## STV The Big Cheese Advanced Pest Repeller

This Pest Repeller from The Big Cheese uses a combination of swept ultrasound and electromagnetic action to drive rodent pests from the home.

The unit is inaudible to humans, as well as cats and dogs.

It is safe to use around children and it will not adversely affect electrical wiring or interfere with domestic appliances.

For best result use one unit on each floor area of the home.

Like this STV Advanced Pest Repeller? Click here to see our wider range of Pest Control products.